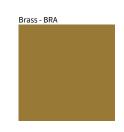

Brass, nickel and copper are natural minerals and can potentially change color and show marks over time. We cannot guarantee the color appearance as the material transforms.

Availble for International specifications by adding 'INT' at the end of the existing Model #. For assistance on 'custom' specifications, contact zteam@zaneen.com. In a constant effort to supply the best product, we reserve the right to change specifications or materials without notice. The most recent specification sheets are found at zaneen.com